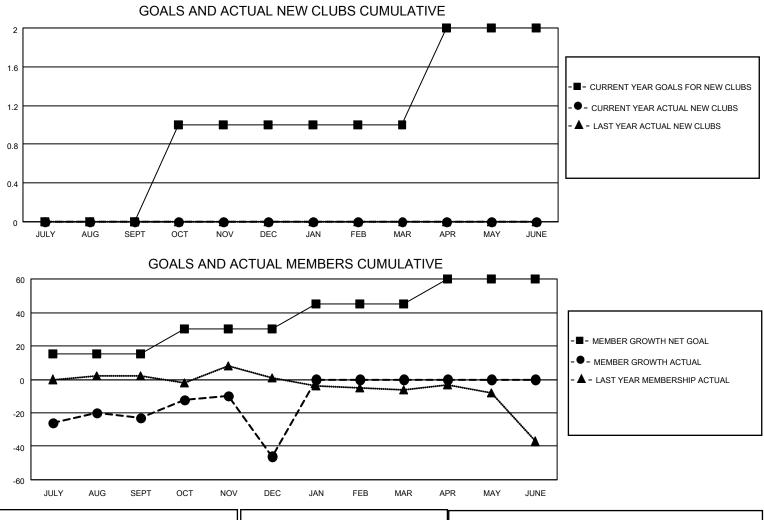

## LOCATION MISSOURI

District 26 M5

Results as of: 12/31/2022

| Clubs                 |               |           |               | Members               |                         |                         |                                                    |
|-----------------------|---------------|-----------|---------------|-----------------------|-------------------------|-------------------------|----------------------------------------------------|
| RESULTS FOR 2022-2023 |               |           |               | RESULTS FOR 2022-2023 |                         |                         |                                                    |
| QUARTER               | NEW CLUB GOAL | NEW CLUBS | DROPPED CLUBS | QUARTER               | /BER GROWTH NET<br>GOAL | MEMBER GROWTH<br>ACTUAL | DROPPED<br>MEMBERS ACTUAL<br>(including transfers) |
| JULY/AUG/SEPT         | 0             | 0         | 0             | JULY/AUG/SEPT         | 15                      | 16                      | 39                                                 |
| OCT/NOV/DEC           | 1             | 0         | 1             | OCT/NOV/DEC           | 15                      | 32                      | 48                                                 |
| JAN/FEB/MAR           | 0             | 0         | 0             | JAN/FEB/MAR           | 15                      | 0                       | 0                                                  |
| APR/MAY/JUNE          | 1             | 0         | 0             | APR/MAY/JUNE          | 15                      | 0                       | 0                                                  |